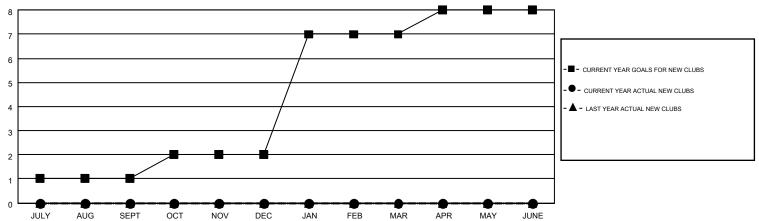

## MONTHLY MEMBERSHIP PROGRESS REPORT

Multiple District 26

Results as of: 9/30/2015

GMT CA 1

**LOCATION: MISSOURI** 

| Clubs                 |                  |           |                  |                  |  |  |  |  |
|-----------------------|------------------|-----------|------------------|------------------|--|--|--|--|
| RESULTS FOR 2015-2016 |                  |           |                  |                  |  |  |  |  |
| QUARTER               | NEW CLUB<br>GOAL | NEW CLUBS | DROPPED<br>CLUBS | NET<br>GAIN/LOSS |  |  |  |  |
| JULY/AUG/SEPT         | 1                | 0         | 3                | -3               |  |  |  |  |
| OCT/NOV/DEC           | 1                | 0         | 0                | 0                |  |  |  |  |
| JAN/FEB/MAR           | 5                | 0         | 0                | 0                |  |  |  |  |
| APR/MAY/JUNE          | 1                | 0         | 0                | 0                |  |  |  |  |

## GOALS AND ACTUAL NEW CLUBS CUMULATIVE