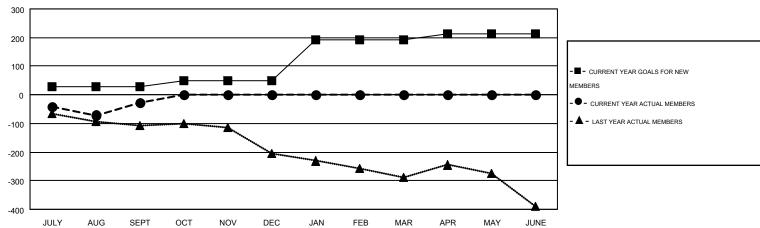

| Members               |                    |                                        |                    |                  |  |  |  |  |
|-----------------------|--------------------|----------------------------------------|--------------------|------------------|--|--|--|--|
| RESULTS FOR 2015-2016 |                    |                                        |                    |                  |  |  |  |  |
| QUARTER               | NEW MEMBER<br>GOAL | CHARTER AND<br>NEW<br>MEMBERS<br>ADDED | DROPPED<br>MEMBERS | NET<br>GAIN/LOSS |  |  |  |  |
| JULY/AUG/SEPT         | 29                 | 233                                    | 261                | -28              |  |  |  |  |
| OCT/NOV/DEC           | 21                 | 0                                      | 0                  | 0                |  |  |  |  |
| JAN/FEB/MAR           | 143                | 0                                      | 0                  | 0                |  |  |  |  |
| APR/MAY/JUNE          | 19                 | 0                                      | 0                  | 0                |  |  |  |  |

## GOALS AND ACTUAL MEMBERS CUMULATIVE

| DROPPED CLUBS: 3  DROPPED MEMBERS |     | 99 CLUBS OF 350 ADDED 1 OR MORE<br>NEW MEMBERS |                       | <u>!</u><br>018 (75.67%)<br>256 (24.33%) |
|-----------------------------------|-----|------------------------------------------------|-----------------------|------------------------------------------|
| DECEASED                          | 25  | CLICK HERE FOR HEALTH ASSESSMENT DATA          |                       | 1.510                                    |
| CLUB CANCELLED                    | 0   |                                                | FAMILY UNIT MEMBERS   | 1,518                                    |
| OTHER                             | 236 |                                                | HEAD OF HOUSEHOLD     | 741                                      |
| TOTAL                             | 261 |                                                | NON-HEAD OF HOUSEHOLD | 777                                      |